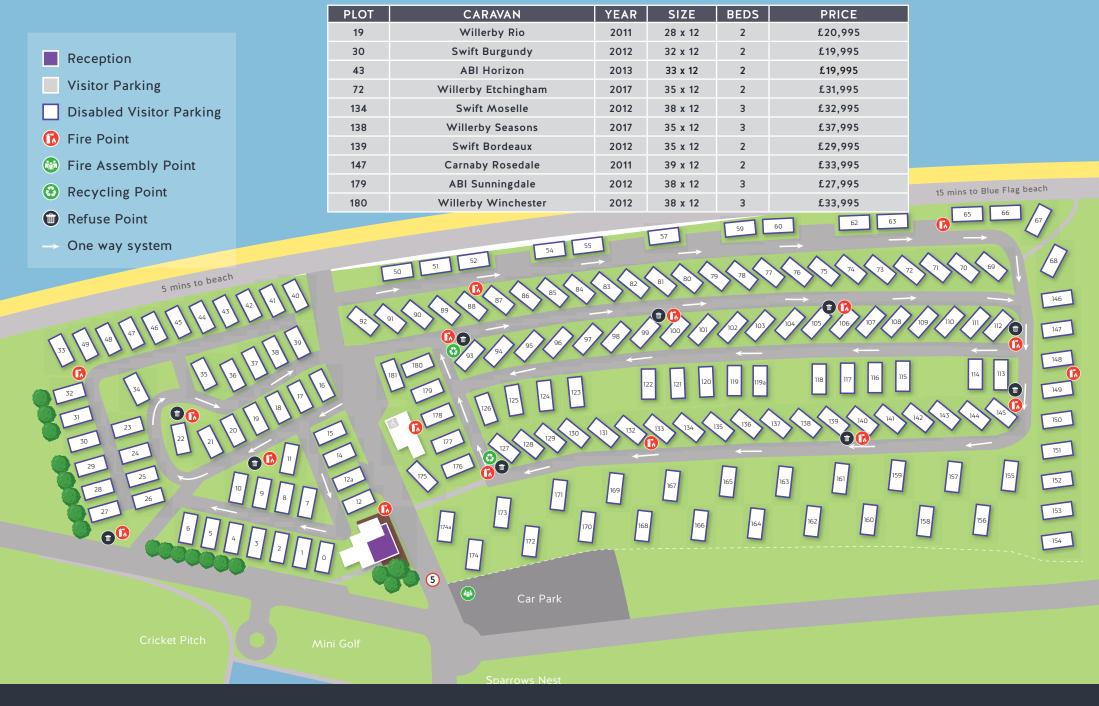

We have a selection of caravans for sale, or you can bring your caravan to any available plot.

| PLOT | CARAVAN             | YEAR | SIZE    | BEDS | PRICE   |
|------|---------------------|------|---------|------|---------|
| 19   | Willerby Rio        | 2011 | 28 x 12 | 2    | £20,995 |
| 30   | Swift Burgundy      | 2012 | 32 x 12 | 2    | £19,995 |
| 43   | ABI Horizon         | 2013 | 33 x 12 | 2    | £19,995 |
| 72   | Willerby Etchingham | 2017 | 35 x 12 | 2    | £31,995 |
| 134  | Swift Moselle       | 2012 | 38 x 12 | 3    | £32,995 |
| 138  | Willerby Seasons    | 2017 | 35 x 12 | 3    | £37,995 |
| 139  | Swift Bordeaux      | 2012 | 35 x 12 | 2    | £29,995 |
| 147  | Carnaby Rosedale    | 2011 | 39 x 12 | 2    | £33,995 |
| 179  | ABI Sunningdale     | 2012 | 38 x 12 | 3    | £27,995 |
| 180  | Willerby Winchester | 2012 | 38 x 12 | 3    | £33,995 |