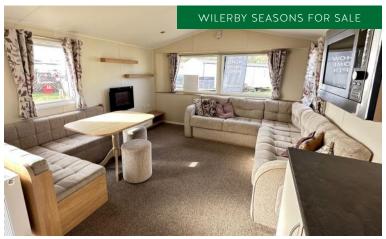

We have a selection of caravans for sale, or you can bring your caravan to any available plot.

| PLOT | CARAVAN             | YEAR | SIZE    | BEDS | PRICE   |
|------|---------------------|------|---------|------|---------|
| 19   | Willerby Rio        | 2011 | 28 x 12 | 2    | £20,995 |
| 30   | Swift Burgundy      | 2012 | 32 x 12 | 2    | £19,995 |
| 43   | ABI Horizon         | 2013 | 33 x 12 | 2    | £19,995 |
| 72   | Willerby Etchingham | 2017 | 35 x 12 | 2    | £31,995 |
| 134  | Swift Moselle       | 2012 | 38 x 12 | 3    | £32,995 |
| 138  | Willerby Seasons    | 2017 | 35 x 12 | 3    | £37,995 |
| 139  | Swift Bordeaux      | 2012 | 35 x 12 | 2    | £29,995 |
| 147  | Carnaby Rosedale    | 2011 | 39 x 12 | 2    | £33,995 |
| 179  | ABI Sunningdale     | 2012 | 38 x 12 | 3    | £27,995 |
| 180  | Willerby Winchester | 2012 | 38 x 12 | 3    | £33,995 |